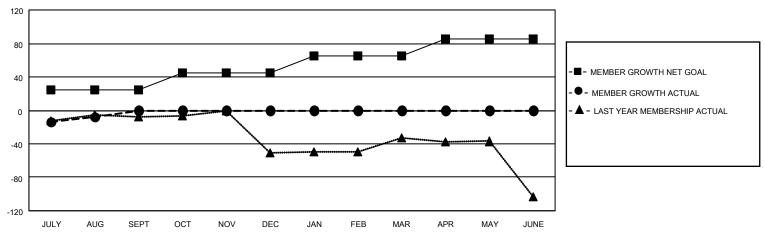

## MONTHLY MEMBERSHIP PROGRESS REPORT

LOCATION ARIZONA District 21 S Results as of: 8/31/2021

| Clubs                 |               |           |               | Members               |                        |                         |                                                    |
|-----------------------|---------------|-----------|---------------|-----------------------|------------------------|-------------------------|----------------------------------------------------|
| RESULTS FOR 2021-2022 |               |           |               | RESULTS FOR 2021-2022 |                        |                         |                                                    |
| QUARTER               | NEW CLUB GOAL | NEW CLUBS | DROPPED CLUBS | QUARTER MEME          | BER GROWTH NET<br>GOAL | MEMBER GROWTH<br>ACTUAL | DROPPED<br>MEMBERS ACTUAL<br>(including transfers) |
| JULY/AUG/SEPT         | 0             | 0         | 0             | JULY/AUG/SEPT         | 25                     | 40                      | 30                                                 |
| OCT/NOV/DEC           | 1             | 0         | 0             | OCT/NOV/DEC           | 20                     | 0                       | 0                                                  |
| JAN/FEB/MAR           | 1             | 0         | 0             | JAN/FEB/MAR           | 20                     | 0                       | 0                                                  |
| APR/MAY/JUNE          | 1             | 0         | 0             | APR/MAY/JUNE          | 20                     | 0                       | 0                                                  |

## GOALS AND ACTUAL MEMBERS CUMULATIVE

| DROPPED CLUBS: 0 |    | 13 CLUBS OF 51 ADDED 1 OR<br>MORE NEW MEMBERS | GENDER DISTRIBUTION                 |              |  |
|------------------|----|-----------------------------------------------|-------------------------------------|--------------|--|
|                  |    | WORE NEW WEINBERS                             | MALE                                | 613 (53.87%) |  |
|                  |    |                                               | FEMALE                              | 525 (46.13%) |  |
| DROPPED MEMBERS  |    |                                               | NON BINARY                          | 0 (0.00%)    |  |
|                  |    |                                               | PREFER NOT TO ANSWER                | 0 (0.00%)    |  |
| DECEASED         | 5  |                                               |                                     |              |  |
| CLUB CANCELLED   | 0  | CLICK HERE FOR CUMULATIVE                     | TOTAL FAMILY UNIT MEMBERS 283       |              |  |
| OTHER            | 25 | MEMBERSHIP DATA                               |                                     |              |  |
| TOTAL            | 30 |                                               | FAMILY MEMBERS PAYING HALF DUES 144 |              |  |
|                  |    |                                               |                                     |              |  |