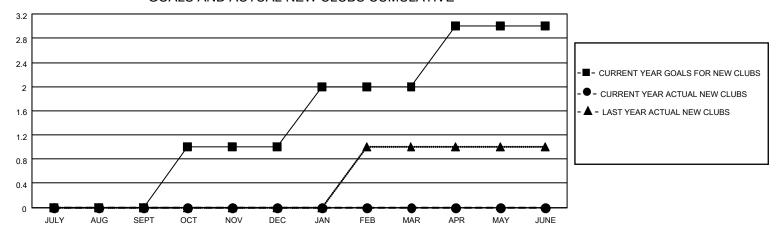

## MONTHLY MEMBERSHIP PROGRESS REPORT

LOCATION ARIZONA District 21 S Results as of: 8/31/2021

| Clubs                 |               |           |               | Members               |                        |                         |                                                    |
|-----------------------|---------------|-----------|---------------|-----------------------|------------------------|-------------------------|----------------------------------------------------|
| RESULTS FOR 2021-2022 |               |           |               | RESULTS FOR 2021-2022 |                        |                         |                                                    |
| QUARTER               | NEW CLUB GOAL | NEW CLUBS | DROPPED CLUBS | QUARTER MEME          | BER GROWTH NET<br>GOAL | MEMBER GROWTH<br>ACTUAL | DROPPED<br>MEMBERS ACTUAL<br>(including transfers) |
| JULY/AUG/SEPT         | 0             | 0         | 0             | JULY/AUG/SEPT         | 25                     | 40                      | 30                                                 |
| OCT/NOV/DEC           | 1             | 0         | 0             | OCT/NOV/DEC           | 20                     | 0                       | 0                                                  |
| JAN/FEB/MAR           | 1             | 0         | 0             | JAN/FEB/MAR           | 20                     | 0                       | 0                                                  |
| APR/MAY/JUNE          | 1             | 0         | 0             | APR/MAY/JUNE          | 20                     | 0                       | 0                                                  |

## GOALS AND ACTUAL NEW CLUBS CUMULATIVE